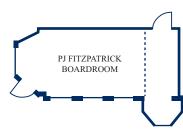

The PJ Fitzpatrick Boardroom is a private boardroom overlooking the private grounds & can accommodate 12 people boardroom style.

#### PJ Fitzpatrick Boardroom

Room Spec Width: 4.83m (15' 10") Length: 11.92m (39' 1") Height 3.28m (10' 9")