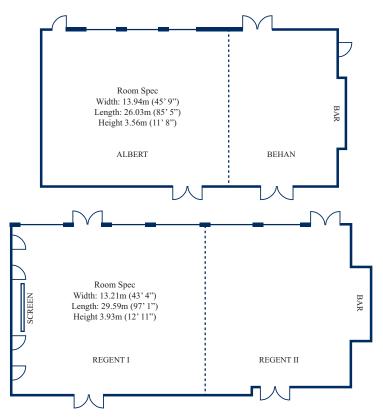

The Albert & Behan Suite is more intimate & can accommodate up to 300 delegates theatre style or 220 people for a banquet. Also filled with natural daylight & leading to a private garden, the suite has it's own private entrance & 1847 castle foyer, ideal for use as a registration area, or for exhibitions & receptions. Both suites are linked by a private staircase.

## **CONFERENCE & BANQUETING SUITES**

The Albert & Behan Suite

|                | Albert | Behan | Albert & Behan |
|----------------|--------|-------|----------------|
| Classroom      | 120    | 50    | 170            |
| Theatre        | 200    | 100   | 300            |
| U Shape        | 45     | 35    |                |
| Lunch & Dinner | 120    | 50    | 200            |
| Cabaret        | 80     | 40    | 120            |

#### Prince Regent Suite

|                | Regent I | Regent II | Regent I&II |
|----------------|----------|-----------|-------------|
| Classroom      | 110      | 80        | 190         |
| Theatre        | 250      | 150       | 500         |
| U Shape        | 75       | 40        | 115         |
| Lunch & Dinner | 150      | 100       | 350         |
| Cabaret        | 80       | 60        | 140         |