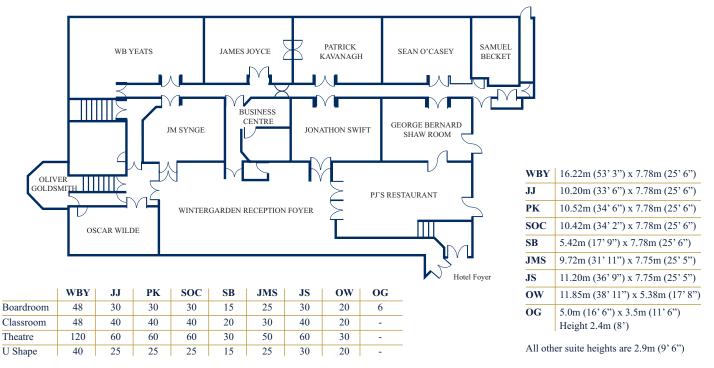

### **BUSINESS CENTRE MEETING ROOMS**

The PJ Fitzpatrick Boardroom is a private boardroom overlooking the private grounds & can accommodate 12 people boardroom style.

#### PJ Fitzpatrick Boardroom

Room Spec Width: 4.83m (15' 10") Length: 11.92m (39' 1") Height 3.28m (10' 9")